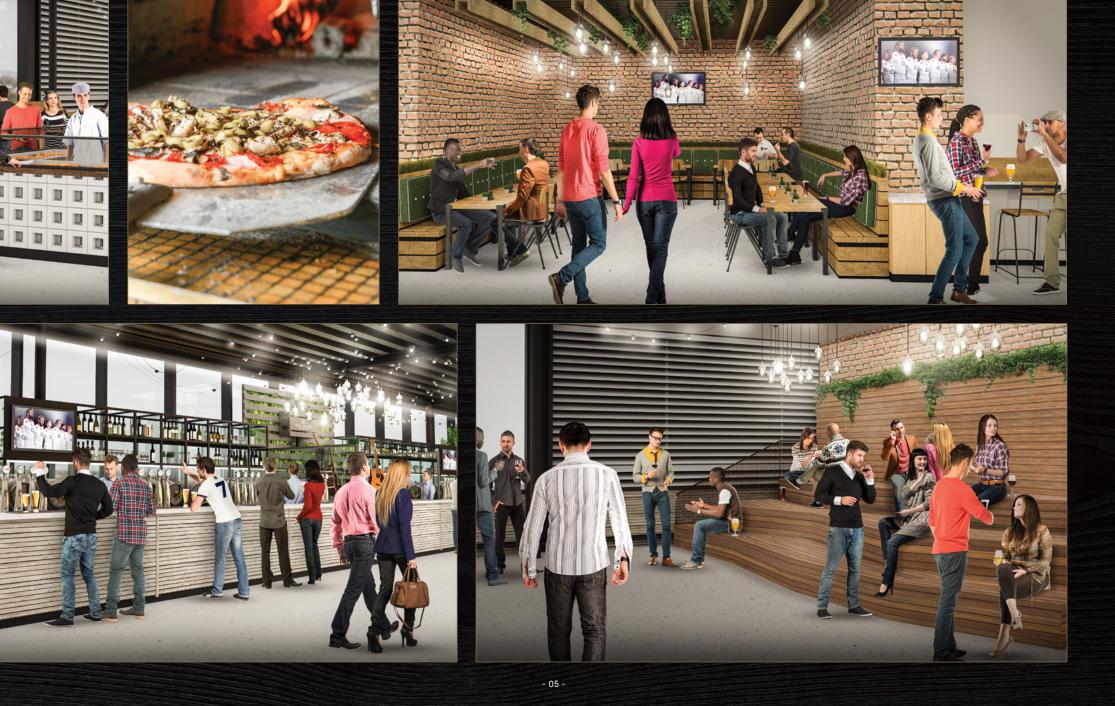

Opening three hours pre-match and offering live music, hand-held street food and a range of complimentary drinks, including real ales and draught Guinness, and match seats in the upper-tier within the 22s which provide a cracking view of all of the sporting action.

### Live MUSIC

### PACKAGE INCLUSIONS

- Street food, all day grazing.
- Full bar including real ale, Guinness and wine.
- Live music.
- Half time drinks served from the bar.
- East Stand, upper tier tickets within the 22s.