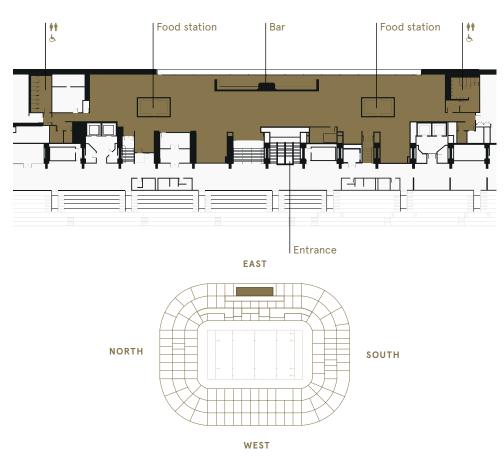

### THE BEST RUGBY PARTY. INFORMAL, VIBRANT AND FUN!

Welcome to The Rose Garden.

Located on level five of Twickenham Stadium, with easy access from the main entrance, the Rose Garden ambience will be informal and the atmosphere, electric.

### PACKAGE INCLUSIONS

- Street food, all day grazing.
- Full bar including real ale, Guinness and wine.
- Live music.
- Half time drinks served from the bar.
- East Stand, upper tier tickets within the 22s.

### **KEY ATTRIBUTES**

- Informal space with unreserved seating.
- Rooftop vista.
- Large TVs; avoid missing any of the sporting action.
- Indoor/outdoor space.
- Facility opens 3 hours pre-match and one hour post-match.