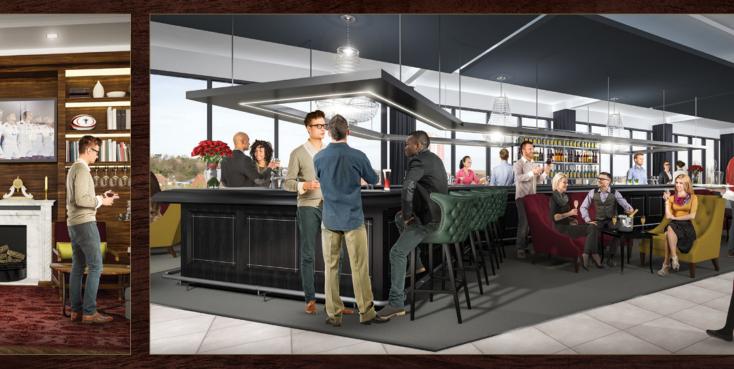

### KEY ATTRIBUTES

- · Private lobby and lift, offering a fast-track service.
- · Pitch facing, dual aspect.
- · Spacious surroundings including lounge areas.
- · Private tables of two+.
- · Private areas and branding opportunity.
- · Inside/outside viewing terraces.
- · Sit-up bar.
- · Concierge service.
- · Banquette seating.
- · Direct suite to seat access.
- Facility opens 3.5 hours pre-match and
  1.5 hours post-match.

With seven fabulous facilities, four of which are brand new and exclusive to the redeveloped East Stand,

Twickenham match days will combine the ultimate hospitality experience

with the hottest tickets in town