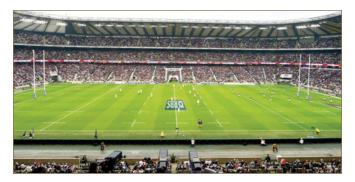

Twickenham Stadium hospitality.

Whether you're in a group of two or ten and looking for an informal, relaxed lounge, or a more formal private table setting, The East Wing will exceed all your expectations. Enjoy a spacious and luxurious members' club environment, overlooking Twickenham's hallowed turf.

Flooded with natural light, its dual-aspect vista takes in the pitch and West London skyline.

Direct access to your seat ensures a flexible entertaining experience. Everything in The East Wing is adaptable to your requirements.

Cask ales and draft lager or fine wines specially selected by our in-house sommelier will perfectly complement your menu choice. You and your guests can enjoy a la carte fine dining, light bites or an informal tapas-style service in the company of rugby legends.



View from seat

# Closer To The **ACTION**

### AN EXCLUSIVE ENVIRONMENT AND SUPERIOR VIEWING







Allocated seating

## Finest DINING

### PACKAGE INCLUSIONS

- · Five course tasting menu.
- Full bar including. Champagne, premium spirits, fine wines, bespoke cocktails, beer and soft drinks.
- · East Stand, middle tier tickets within the 22s.
- · Half time drinks.
- · Presence of rugby legend ambassadors.
- Flexible dining option.
- · English tapas and cheese post-match.

### KEY ATTRIBUTES

- · Private lobby and lift, offering a fast-track service.
- · Pitch facing, dual aspect.
- · Spacious surroundings including lounge areas.
- · Private tables of two+.
- · Private areas and branding opportunity.
- · Inside/outside viewing terraces.
- · Sit-up bar.
- · Concierge service.
- · Banquet