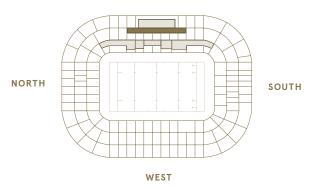

relaxed lounge, or a more formal private table setting, The East Wing will exceed all your expectations. Enjoy a spacious and luxurious members' club environment, overlooking Twickenham's hallowed turf.

Flooded with natural light, its dual-aspect vista takes in the pitch and West London skyline.

Direct access to your seat ensures a flexible entertaining experience. Everything in The East Wing is adaptable to your requirements.

Cask ales and draft lager or fine wines specially selected by our in-house sommelier will perfectly complement your menu choice. You and your guests can enjoy a la carte fine dining, light bites or an informal tapas-style service in the company of rugby legends.



View from seat

# Closer To The **ACTION**

### AN EXCLUSIVE ENVIRONMENT AND SUPERIOR VIEWING







Allocated seating

## Finest DINING

### PACKAGE INCLUSIONS

- · Five course tasting menu.
- Full bar including. Champagne, premium spirits, fine wines, bespoke cocktails, beer and soft drinks.
- · East Stand, middle tier tickets within the 22s.
- · Half time drinks.
- · Presence of rugby legend ambassadors.
- Flexible dining option.
- · English tapas and cheese post-match.

### KEY ATTRIBUTES

- · Private lobby and lift, offering a fast-track service.
- · Pitch facing, dual aspect.
- · Spacious surroundings including lounge areas.
- · Private tables of two+.
- · Private areas and branding opportunity.
- · Inside/outside viewing terraces.
- · Sit-up bar.
- · Concierge service.
- · Banquette seating.
- · Direct suite to seat access.
- Facility opens 3.5 hours pre-match and
  1.5 hours pos