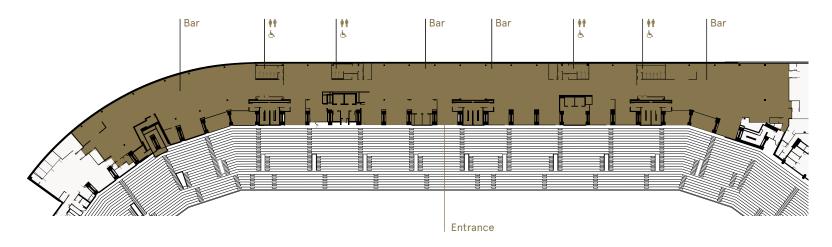

### KEY ATTRIBUTES

- · Private lobby and lift, offering a fast-track service.
- · Pitch facing, dual aspect.
- · Spacious surroundings including lounge areas.
- · Private tables of two+.
- · Private areas and branding opportunity.
- · Inside/outside viewing terraces.
- · Sit-up bar.
- · Concierge service.
- · Banquette seating.
- · Direct suite to seat access.
- Facility opens 3.5 hours pre-match and
  1.5 hours post-match.