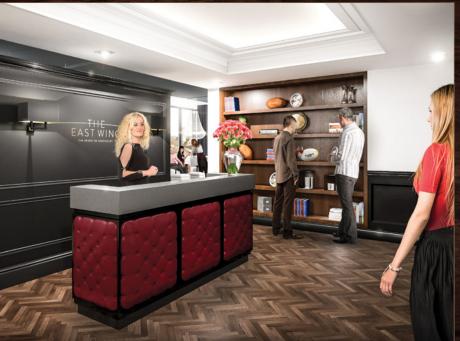

### THE EAST WING

THE HEIGHT OF HOSPITALITY

### LUXURIOUS SURROUNDINGS, SUPERIOR SERVICE, FANTASTIC VIEWS

The East Wing is the ultimate in Twickenham Stadium hospitality.

Whether you're in a group of two or ten and looking for an informal, relaxed lounge, or a more formal private table setting, The East Wing will exceed all your expectations. Enjoy a spacious and luxurious members' club environment, overlooking Twickenham's hallowed turf.

### KEY ATTRIBUTES

- · Private lobby and lift, offering a fast-track service.
- · Pitch facing, dual aspect.
- · Spacious surroundings including lounge areas.
- · Private tables of two+.
- · Private areas and branding opportunity.
- · Inside/outside viewing terraces.
- · Sit-up bar.
- · Concierge service.
- · Banquette seating.
- · Direct suite to seat access.
- Facility opens 3.5 hours pre-match and
  1.5 hours post-match.