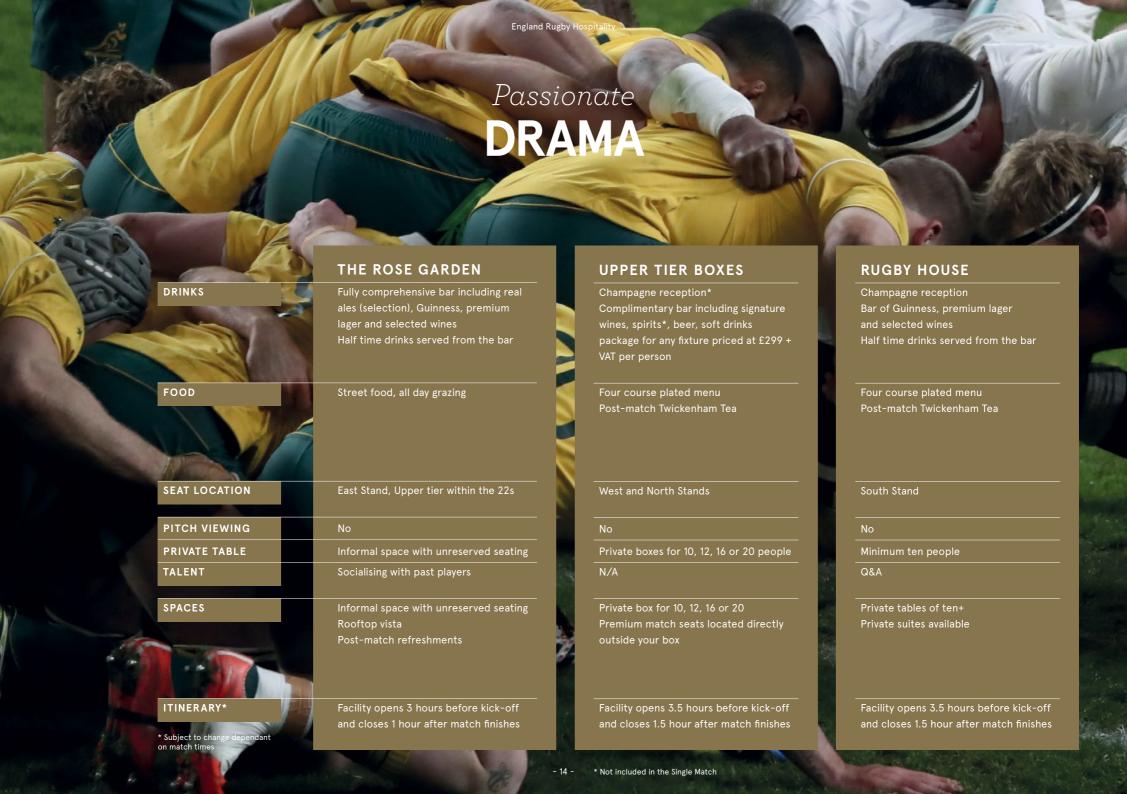

## PACKAGE INCLUSIONS AND SHARED ATTRIBUTES

This table provides a snapshot view of each restaurant's features and inclusions and for ease of viewing, any attributes shared between each have been highlighted.