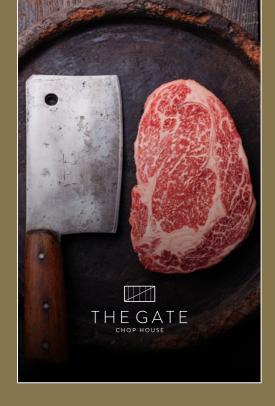

## THE PERFECT FRONT ROW STEAK, WINE AND RUGBY

Arrive, through a private entrance, in a relaxed rugby atmosphere, with a menu of modern, simple, but exquisite chop-house food, complemented by fine wines and real ale.

## THE GATE

Comprehensive bar including Champagne, real ales (selection), Guinness and premium lager Wine selected by our sommelier Half time drinks served in the restaurant

A four course Chop house style restaurant with wine and food matched to the opposition

East Stand, Lower tier, within the 22s

No

Minimum two people

Meet, greet and socialise pre-match

Private tables of two+
Open kitchens looking into the heart of the action

Facility opens 3.5 hours before kick-off and closes 1.5 hour after match finishes