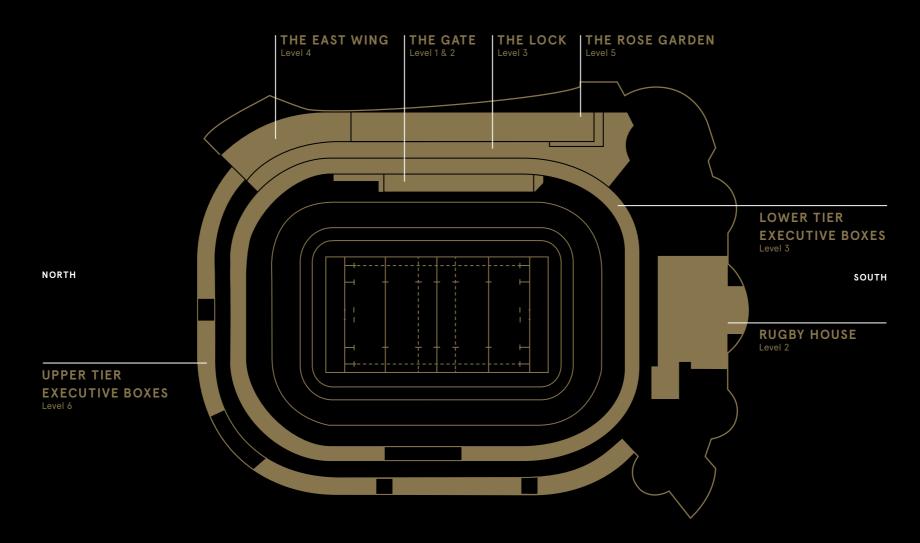

## Personal CHOICE

**INSPIRED BY THE SPORT** 

THE SUITES ARE:

THE ROSE GARDEN - East Stand

**RUGBY HOUSE - South Stand** 

THE GATE - East Stand

THE LOCK - East Stand

AND THE STADIUM'S HERITAGE

**UPPER TIER BOXES - West and North Stands** 

LOWER TIER BOXES - All around the stadium

CLUB

## THIS IS THE STUFF OF LEGENDS

Enjoy Twickenham Test match days with legends of the game, sharing superb hospitality in Twickenham's Rugby House with your sporting heroes, clients and colleagues.

THE EAST WING - East Stand

East Stand, Lower tier, within the 22s

No

Minimum two people

Meet, greet and socialise pre-match

Private tables of two+
Open kitchens looking into the heart of the action

Facility opens 3.5 hours before kick-off and closes 1.5 hour after match finishes

## LOWER TIER BOXES

Flexible - chosen by box holder

Flexible - chosen by box holder

All round the stadium, back of lower tier, subject to box location

Pitch viewing

Minimum ten people

I/A′

Private box in the Lower tier Direct Access to seats Access to The Lock Lounge space and bar

East Stand, Lower tier, predominantly within the 22s

Dual aspect, pitch viewing

Minimum two+ people

Meet, greet, socialise and Q&A

Individual tables of eight+ Lounge area Semi-private, pitch facing booths

## THE EAST WING

Champagne throughout the day Cocktails prepared by mixologists Premium spirits

Fine wines selected by our sommelier Half time drinks served in the restaurant

A chef's welcome of light bites and canapés