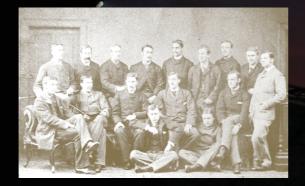

## History & HERITAGE

A TEN AND A QUARTER ACRE MARKET GARDEN IN TWICKENHAM IS PURCHASED BY THE RUGBY FOOTBALL UNION FOR £5,572 12S. 6D. THE PLOT OF LAND WAS DERIDED FOR BEING "TOO FAR FROM PICCADILLY CIRCUS" AND DESCRIBED AS A "CABBAGE PATCH". NOWADAYS TWICKENHAM STADIUM IS AFFECTIONATELY KNOWN AS "THE CABBAGE PATCH".

18,000 fans turn out for the first international match. Since then, an estimated 30,000,000 people have attended matches at Twickenham.